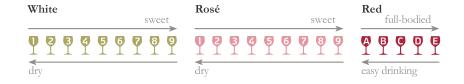

## White Wine

| Bin<br><b> </b> | Taste<br> | Y.                                                                                                                                                                                                                                                                                                                                                                                                                                                                                                                                                                                                                                                                                                                                                                                                                                                                                                                                                                                                                                                                                                                                                                                                                                                                                                                                                                                                                                                                                                                                                                                                                                                                                                                                                                                                                                                                                                                                                                                                                                                                                                                             | Bad Eye Deer Sauvignon Blanc 12.0% France Crisp and refreshing with tangy citrus fruits and floral notes.                               | 187ml<br><b>£4.50</b> | 75cl<br>£15.50 |
|-----------------|-----------|--------------------------------------------------------------------------------------------------------------------------------------------------------------------------------------------------------------------------------------------------------------------------------------------------------------------------------------------------------------------------------------------------------------------------------------------------------------------------------------------------------------------------------------------------------------------------------------------------------------------------------------------------------------------------------------------------------------------------------------------------------------------------------------------------------------------------------------------------------------------------------------------------------------------------------------------------------------------------------------------------------------------------------------------------------------------------------------------------------------------------------------------------------------------------------------------------------------------------------------------------------------------------------------------------------------------------------------------------------------------------------------------------------------------------------------------------------------------------------------------------------------------------------------------------------------------------------------------------------------------------------------------------------------------------------------------------------------------------------------------------------------------------------------------------------------------------------------------------------------------------------------------------------------------------------------------------------------------------------------------------------------------------------------------------------------------------------------------------------------------------------|-----------------------------------------------------------------------------------------------------------------------------------------|-----------------------|----------------|
| 2               | 2         | 0                                                                                                                                                                                                                                                                                                                                                                                                                                                                                                                                                                                                                                                                                                                                                                                                                                                                                                                                                                                                                                                                                                                                                                                                                                                                                                                                                                                                                                                                                                                                                                                                                                                                                                                                                                                                                                                                                                                                                                                                                                                                                                                              | Gulara Chardonnay 13.0% Australia Clean and fresh with melon and apple fruit flavours leading to a crisp finish.                        | £4.50                 | £15.50         |
| 3               | I         |                                                                                                                                                                                                                                                                                                                                                                                                                                                                                                                                                                                                                                                                                                                                                                                                                                                                                                                                                                                                                                                                                                                                                                                                                                                                                                                                                                                                                                                                                                                                                                                                                                                                                                                                                                                                                                                                                                                                                                                                                                                                                                                                | Invenio Pinot Grigio 12.0%  Italy  A clean fresh white wine with pear and apple flavours.                                               | £4.50                 | £16.50         |
| 4               | 2         | The state of the s | Millstream Chenin Blanc 12.5% South Africa Light and fresh with an attractive quince and pear character.                                |                       | £17.50         |
| 5               | I         |                                                                                                                                                                                                                                                                                                                                                                                                                                                                                                                                                                                                                                                                                                                                                                                                                                                                                                                                                                                                                                                                                                                                                                                                                                                                                                                                                                                                                                                                                                                                                                                                                                                                                                                                                                                                                                                                                                                                                                                                                                                                                                                                | Finca de Oro White Rioja 12.5% Spain Fresh, clean and youthful with attractive apple and peardrop aromas.                               |                       | £18.50         |
| 6               | 2         | alle o                                                                                                                                                                                                                                                                                                                                                                                                                                                                                                                                                                                                                                                                                                                                                                                                                                                                                                                                                                                                                                                                                                                                                                                                                                                                                                                                                                                                                                                                                                                                                                                                                                                                                                                                                                                                                                                                                                                                                                                                                                                                                                                         | Esk Valley Riesling 10.0%  New Zealand  A medium-dry Riesling that has perfectly balanced acidity accompanied by lemon and honey notes. |                       | £23.00         |
| 7               | I         |                                                                                                                                                                                                                                                                                                                                                                                                                                                                                                                                                                                                                                                                                                                                                                                                                                                                                                                                                                                                                                                                                                                                                                                                                                                                                                                                                                                                                                                                                                                                                                                                                                                                                                                                                                                                                                                                                                                                                                                                                                                                                                                                | Silver Lake Sauvignon Blanc, Marlborough 13.5%<br>New Zealand<br>Fresh and zesty with ripe gooseberry fruit and a crisp finish.         |                       | £24.00         |
| 8               | 3         |                                                                                                                                                                                                                                                                                                                                                                                                                                                                                                                                                                                                                                                                                                                                                                                                                                                                                                                                                                                                                                                                                                                                                                                                                                                                                                                                                                                                                                                                                                                                                                                                                                                                                                                                                                                                                                                                                                                                                                                                                                                                                                                                | Chapel Down Bacchus 12.0% England Crisp and dry with intensely fragrant nose of grapefruit and elderflower.                             |                       | £28.00         |
| 9               | 2         | BANK                                                                                                                                                                                                                                                                                                                                                                                                                                                                                                                                                                                                                                                                                                                                                                                                                                                                                                                                                                                                                                                                                                                                                                                                                                                                                                                                                                                                                                                                                                                                                                                                                                                                                                                                                                                                                                                                                                                                                                                                                                                                                                                           | Hahn Chardonnay, Monterey Coast 14.5% California Ripe green fruit aromas are followed by decent weight on the palate and good length.   |                       | £29.00         |
| 10              | I         |                                                                                                                                                                                                                                                                                                                                                                                                                                                                                                                                                                                                                                                                                                                                                                                                                                                                                                                                                                                                                                                                                                                                                                                                                                                                                                                                                                                                                                                                                                                                                                                                                                                                                                                                                                                                                                                                                                                                                                                                                                                                                                                                | Sancerre Bougrier 12.5% France A well-structured dry white wine, with a stony, leafy, green fruit aroma.                                |                       | £30.00         |

## Rosé Wine

| Bin<br><b>  </b> | Taste 6 | <u>v</u> c | Bad Eye Deer Zinfandel Rosé 10.0% California ight and sweet with loads of juicy strawberry fruits and a refreshing finish.                                                                                                                                                                                                                                                                                                                                                                                                                                                                                                                                                                                                                                                                                                                                                                                                                                                                                                                                                                                                                                                                                                                                                                                                                                                                                                                                                                                                                                                                                                                                                                                                                                                                                                                                                                                                                                                                                                                                                                                                     | 187ml<br>£4.50 | 75cl<br>£15.50 |
|------------------|---------|------------|--------------------------------------------------------------------------------------------------------------------------------------------------------------------------------------------------------------------------------------------------------------------------------------------------------------------------------------------------------------------------------------------------------------------------------------------------------------------------------------------------------------------------------------------------------------------------------------------------------------------------------------------------------------------------------------------------------------------------------------------------------------------------------------------------------------------------------------------------------------------------------------------------------------------------------------------------------------------------------------------------------------------------------------------------------------------------------------------------------------------------------------------------------------------------------------------------------------------------------------------------------------------------------------------------------------------------------------------------------------------------------------------------------------------------------------------------------------------------------------------------------------------------------------------------------------------------------------------------------------------------------------------------------------------------------------------------------------------------------------------------------------------------------------------------------------------------------------------------------------------------------------------------------------------------------------------------------------------------------------------------------------------------------------------------------------------------------------------------------------------------------|----------------|----------------|
| 12               | 3       | ្ត lt      | yric Pinot Grigio Blush 12.0%  Taly  A light and delicate pink Pinot Grigio that is off-dry on the palate.                                                                                                                                                                                                                                                                                                                                                                                                                                                                                                                                                                                                                                                                                                                                                                                                                                                                                                                                                                                                                                                                                                                                                                                                                                                                                                                                                                                                                                                                                                                                                                                                                                                                                                                                                                                                                                                                                                                                                                                                                     |                | £16.50         |
| 13               | 4       | E          | Chapel Down The English Rose 11.5% Ingland Ingland Inglish Ing |                | £24.00         |

## Red Wine

| Bin | Taste |                |                                                                                                                                                                       | 187ml | 75cl   |
|-----|-------|----------------|-----------------------------------------------------------------------------------------------------------------------------------------------------------------------|-------|--------|
| 14  | С     |                | Bad Eye Deer Shiraz Cabernet Sauvignon 13.5%<br>Australia<br>Gutsy red wine with juicy red berry fruit and plenty of spice.                                           | £4.50 | £15.50 |
| 15  | С     | *              | Invenio Merlot, Vin de Pays d'Oc 13.0% France Deep ruby colour, with perfumed red fruit character.                                                                    | £4.50 | £16.00 |
| 16  | С     | анер           | Aimery Cabernet Sauvignon, Vin de Pays d'Oc 12.5% France Marked leafy Cabernet aromas, with soft supple tannins on the palate.                                        | £4.50 | £16.00 |
| 17  | С     |                | Bone Orchard Malbec, Mendoza 13.0% Argentina A mid-bodied red wine with soft tannins and a lovely youthful jammy dark berry aroma.                                    |       | £17.00 |
| 18  | С     | 72.0           | Finca de Oro Rioja 13.0%  Spain  A surprisingly refined and complex mid bodied red wine, showing dark fruit, spice and oak aromas.                                    |       | £18.00 |
| 19  | С     |                | Boomerang Bay Shiraz 14.0% Australia Soft tannins integrate with juicy black fruit flavours and a velvety texture.                                                    |       | £19.50 |
| 20  | С     | Cure-          | Cune Crianza Rioja 13.5%  Spain A "proper Rioja" that has a harmonious combination of fruit and savoury traits.                                                       |       | £21.50 |
| 21  | В     |                | Esk Valley Pinot Noir 14.0%  New Zealand  Pure and intense raspberry and redcurrant fruit define this mid to light-bodied red.                                        |       | £26.00 |
| 22  | D     |                | Châteauneuf-du-Pape, Domaine du Père Pape 14.0% France A deep, rich, concentrated wine with a fine flavour and a warm, satisfying finish.                             |       | £35.00 |
| 23  | E     | And the second | Amarone della Valpolicella Classico, Cantina di Negrar 15.0% Italy A massively full-bodied and robustly tannic red wine that has aromas of spice, game and chocolate. |       | £40.00 |