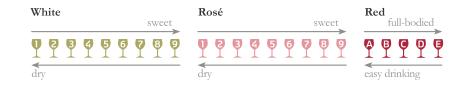

## White Wine

| Bin<br><b> </b> | Taste<br> | Y.                                                                                                                                                                                                                                                                                                                                                                                                                                                                                                                                                                                                                                                                                                                                                                                                                                                                                                                                                                                                                                                                                                                                                                                                                                                                                                                                                                                                                                                                                                                                                                                                                                                                                                                                                                                                                                                                                                                                                                                                                                                                                                                             | Bad Eye Deer Sauvignon Blanc 12.0% France Crisp and refreshing with tangy citrus fruits and floral notes.                               | 187ml<br><b>£4.50</b> | 75cl<br>£15.50 |
|-----------------|-----------|--------------------------------------------------------------------------------------------------------------------------------------------------------------------------------------------------------------------------------------------------------------------------------------------------------------------------------------------------------------------------------------------------------------------------------------------------------------------------------------------------------------------------------------------------------------------------------------------------------------------------------------------------------------------------------------------------------------------------------------------------------------------------------------------------------------------------------------------------------------------------------------------------------------------------------------------------------------------------------------------------------------------------------------------------------------------------------------------------------------------------------------------------------------------------------------------------------------------------------------------------------------------------------------------------------------------------------------------------------------------------------------------------------------------------------------------------------------------------------------------------------------------------------------------------------------------------------------------------------------------------------------------------------------------------------------------------------------------------------------------------------------------------------------------------------------------------------------------------------------------------------------------------------------------------------------------------------------------------------------------------------------------------------------------------------------------------------------------------------------------------------|-----------------------------------------------------------------------------------------------------------------------------------------|-----------------------|----------------|
| 2               | 2         | 0                                                                                                                                                                                                                                                                                                                                                                                                                                                                                                                                                                                                                                                                                                                                                                                                                                                                                                                                                                                                                                                                                                                                                                                                                                                                                                                                                                                                                                                                                                                                                                                                                                                                                                                                                                                                                                                                                                                                                                                                                                                                                                                              | Gulara Chardonnay 13.0% Australia Clean and fresh with melon and apple fruit flavours leading to a crisp finish.                        | £4.50                 | £15.50         |
| 3               | I         |                                                                                                                                                                                                                                                                                                                                                                                                                                                                                                                                                                                                                                                                                                                                                                                                                                                                                                                                                                                                                                                                                                                                                                                                                                                                                                                                                                                                                                                                                                                                                                                                                                                                                                                                                                                                                                                                                                                                                                                                                                                                                                                                | Invenio Pinot Grigio 12.0%  Italy  A clean fresh white wine with pear and apple flavours.                                               | £4.50                 | £16.50         |
| 4               | 2         | The state of the s | Millstream Chenin Blanc 12.5% South Africa Light and fresh with an attractive quince and pear character.                                |                       | £17.50         |
| 5               | I         |                                                                                                                                                                                                                                                                                                                                                                                                                                                                                                                                                                                                                                                                                                                                                                                                                                                                                                                                                                                                                                                                                                                                                                                                                                                                                                                                                                                                                                                                                                                                                                                                                                                                                                                                                                                                                                                                                                                                                                                                                                                                                                                                | Finca de Oro White Rioja 12.5% Spain Fresh, clean and youthful with attractive apple and peardrop aromas.                               |                       | £18.50         |
| 6               | 2         | alle o                                                                                                                                                                                                                                                                                                                                                                                                                                                                                                                                                                                                                                                                                                                                                                                                                                                                                                                                                                                                                                                                                                                                                                                                                                                                                                                                                                                                                                                                                                                                                                                                                                                                                                                                                                                                                                                                                                                                                                                                                                                                                                                         | Esk Valley Riesling 10.0%  New Zealand  A medium-dry Riesling that has perfectly balanced acidity accompanied by lemon and honey notes. |                       | £23.00         |
| 7               | I         |                                                                                                                                                                                                                                                                                                                                                                                                                                                                                                                                                                                                                                                                                                                                                                                                                                                                                                                                                                                                                                                                                                                                                                                                                                                                                                                                                                                                                                                                                                                                                                                                                                                                                                                                                                                                                                                                                                                                                                                                                                                                                                                                | Silver Lake Sauvignon Blanc, Marlborough 13.5%<br>New Zealand<br>Fresh and zesty with ripe gooseberry fruit and a crisp finish.         |                       | £24.00         |
| 8               | 3         |                                                                                                                                                                                                                                                                                                                                                                                                                                                                                                                                                                                                                                                                                                                                                                                                                                                                                                                                                                                                                                                                                                                                                                                                                                                                                                                                                                                                                                                                                                                                                                                                                                                                                                                                                                                                                                                                                                                                                                                                                                                                                                                                | Chapel Down Bacchus 12.0% England Crisp and dry with intensely fragrant nose of grapefruit and elderflower.                             |                       | £28.00         |
| 9               | 2         | BANK                                                                                                                                                                                                                                                                                                                                                                                                                                                                                                                                                                                                                                                                                                                                                                                                                                                                                                                                                                                                                                                                                                                                                                                                                                                                                                                                                                                                                                                                                                                                                                                                                                                                                                                                                                                                                                                                                                                                                                                                                                                                                                                           | Hahn Chardonnay, Monterey Coast 14.5% California Ripe green fruit aromas are followed by decent weight on the palate and good length.   |                       | £29.00         |
| 10              | I         |                                                                                                                                                                                                                                                                                                                                                                                                                                                                                                                                                                                                                                                                                                                                                                                                                                                                                                                                                                                                                                                                                                                                                                                                                                                                                                                                                                                                                                                                                                                                                                                                                                                                                                                                                                                                                                                                                                                                                                                                                                                                                                                                | Sancerre Bougrier 12.5% France A well-structured dry white wine, with a stony, leafy, green fruit aroma.                                |                       | £30.00         |

## Rosé Wine

| Bin<br><b>  </b> | Taste 6 | <u>v</u> c | Bad Eye Deer Zinfandel Rosé 10.0% California ight and sweet with loads of juicy strawberry fruits and a refreshing finish.                                                                                                                                                                                                                                                                                                                                                                                                                                                                                                                                                                                                                                                                                                                                                                                                                                                                                                                                                                                                                                                                                                                                                                                                                                                                                                                                                                                                                                                                                                                                                                                                                                                                                                                                                                                                                                                                                                                                                                                                     | 187ml<br>£4.50 | 75cl<br>£15.50 |
|------------------|---------|------------|--------------------------------------------------------------------------------------------------------------------------------------------------------------------------------------------------------------------------------------------------------------------------------------------------------------------------------------------------------------------------------------------------------------------------------------------------------------------------------------------------------------------------------------------------------------------------------------------------------------------------------------------------------------------------------------------------------------------------------------------------------------------------------------------------------------------------------------------------------------------------------------------------------------------------------------------------------------------------------------------------------------------------------------------------------------------------------------------------------------------------------------------------------------------------------------------------------------------------------------------------------------------------------------------------------------------------------------------------------------------------------------------------------------------------------------------------------------------------------------------------------------------------------------------------------------------------------------------------------------------------------------------------------------------------------------------------------------------------------------------------------------------------------------------------------------------------------------------------------------------------------------------------------------------------------------------------------------------------------------------------------------------------------------------------------------------------------------------------------------------------------|----------------|----------------|
| 12               | 3       | ្ត lt      | yric Pinot Grigio Blush 12.0%  Taly  A light and delicate pink Pinot Grigio that is off-dry on the palate.                                                                                                                                                                                                                                                                                                                                                                                                                                                                                                                                                                                                                                                                                                                                                                                                                                                                                                                                                                                                                                                                                                                                                                                                                                                                                                                                                                                                                                                                                                                                                                                                                                                                                                                                                                                                                                                                                                                                                                                                                     |                | £16.50         |
| 13               | 4       | E          | Chapel Down The English Rose 11.5% Ingland Ingland Inglish Ing |                | £24.00         |

## Red Wine

| Bin | Taste |                |                                                                                                                                                                       | 187ml | 75cl   |
|-----|-------|----------------|-----------------------------------------------------------------------------------------------------------------------------------------------------------------------|-------|--------|
| 14  | С     |                | Bad Eye Deer Shiraz Cabernet Sauvignon 13.5%<br>Australia<br>Gutsy red wine with juicy red berry fruit and plenty of spice.                                           | £4.50 | £15.50 |
| 15  | С     | *              | Invenio Merlot, Vin de Pays d'Oc 13.0% France Deep ruby colour, with perfumed red fruit character.                                                                    | £4.50 | £16.00 |
| 16  | С     | анер           | Aimery Cabernet Sauvignon, Vin de Pays d'Oc 12.5% France Marked leafy Cabernet aromas, with soft supple tannins on the palate.                                        | £4.50 | £16.00 |
| 17  | С     |                | Bone Orchard Malbec, Mendoza 13.0% Argentina A mid-bodied red wine with soft tannins and a lovely youthful jammy dark berry aroma.                                    |       | £17.00 |
| 18  | С     | 72.0           | Finca de Oro Rioja 13.0%  Spain  A surprisingly refined and complex mid bodied red wine, showing dark fruit, spice and oak aromas.                                    |       | £18.00 |
| 19  | С     |                | Boomerang Bay Shiraz 14.0% Australia Soft tannins integrate with juicy black fruit flavours and a velvety texture.                                                    |       | £19.50 |
| 20  | С     | Cure-          | Cune Crianza Rioja 13.5%  Spain A "proper Rioja" that has a harmonious combination of fruit and savoury traits.                                                       |       | £21.50 |
| 21  | В     |                | Esk Valley Pinot Noir 14.0%  New Zealand  Pure and intense raspberry and redcurrant fruit define this mid to light-bodied red.                                        |       | £26.00 |
| 22  | D     |                | Châteauneuf-du-Pape, Domaine du Père Pape 14.0% France A deep, rich, concentrated wine with a fine flavour and a warm, satisfying finish.                             |       | £35.00 |
| 23  | E     | And the second | Amarone della Valpolicella Classico, Cantina di Negrar 15.0% Italy A massively full-bodied and robustly tannic red wine that has aromas of spice, game and chocolate. |       | £40.00 |